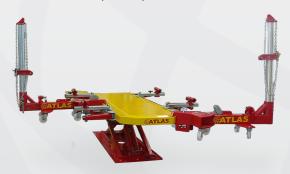

## **ATLAS BENCH**

## **ATLAS MINI BENCH SYSTEM**

A collaboration of Italian and Australian engineers has designed a system that is compatible to the Australian market, catering for our larger and therefore stronger vehicles. The system they have designed will increase profits and reduce repair cycles.

Two of the main design priorities are speed and ease of use. Addressing these issues have resulted in designing the complete repair station. The ease of the 8.5 ton pulling tower attachment and removal is effortless. The pulling angles, ease of chain set up with no S hooks required, multiple down pull angels, 360 degree pull. Make it the best pulling tower on the market second to none.

The sill clamp set up is fast, strong and undemanding with the worker standing for the whole set up time. A European clamp set is available, making it capable of pulling all European makes and models. The Atlas bench is the complete repair station.