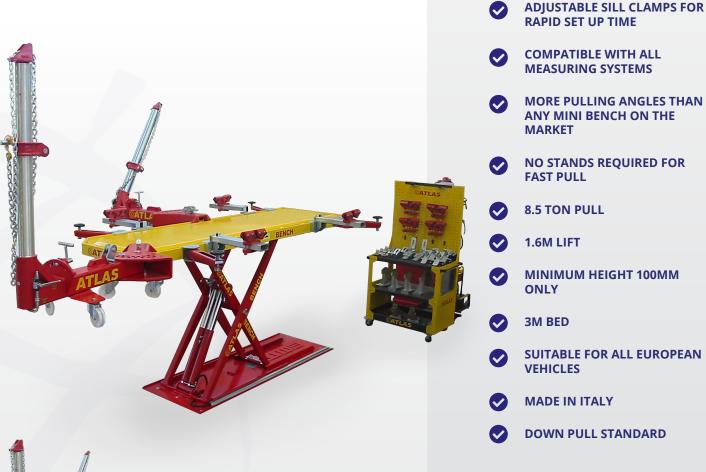

## **ATLAS BENCH**

## **ATLAS MINI BENCH SYSTEM**

A collaboration of Italian and Australian engineers has designed a system that is compatible to the Australian market, catering for our larger and therefore stronger vehicles. The system they have designed will increase profits and reduce repair cycles.

Two of the main design priorities are speed and ease of use. Addressing these issues have resulted in designing the complete repair station. The ease of the 8.5 ton pulling tower attachment and removal is effortless. The pulling angles, ease of chain set up with no S hooks required, multiple down pull angels, 360 degree pull. Make it the best pulling tower on the market second to none.

The sill clamp set up is fast, strong and undemanding with the worker standing for the whole set up time. A European clamp set is available, making it capable of pulling all European makes and models. The Atlas bench is the complete repair station.